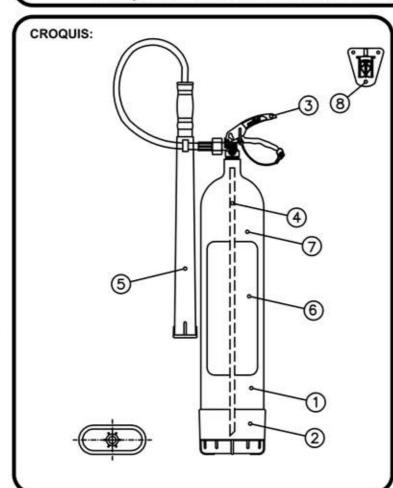

| N° | DESIGNATION DE LA PIECE          | MATERIAUX                                             | QUANT. |
|----|----------------------------------|-------------------------------------------------------|--------|
| 1  | BOUTEILLE FI 5004                | Tube d'acier allié étiré sans soudure                 | 1      |
| 2  | BASE FI 5000                     | Polypropylène noir                                    | 1      |
| 3  | VALVE FI 2000/5000               | Laiton, acier et caoutchouc                           | 1      |
| 4  | TUBE PLONGEUR FI 5004            | Polypropylène/Aluminium                               | 1      |
| 5  | TROMBLON FI 5004                 | Polypropylène, caoutchouc-textil et acier             | 1      |
| 6  | ETIQUETTE FI 5000                | Sérigraphie ou acétate adhésif                        | 1      |
| 7  | CHARGE EXTINCTRICE ET PROPULSEUR | Dioxyde de carbone pure (CO <sub>2</sub> ), ref. 1013 | 5 kg   |
| 8  | DANGLER FI 5000                  | Polypropylène injecté (acier en option)               | 1      |
|    |                                  |                                                       |        |